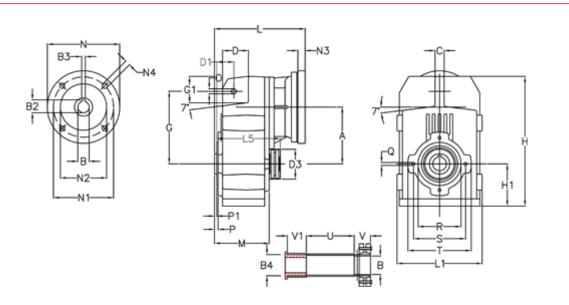

## **Data Sheet**

Article number: 29560101708220 Description: Shaft mounted gear A102QF30-17-P63B5

## **Measures**

| A = 112.50 | D1 = 35.0 | 15 = 159.5 | P1                                  | = 3.0   | V = 41  |
|------------|-----------|------------|-------------------------------------|---------|---------|
| B = 30     | d3 = 77   | M = 100.5  | Q                                   | = M8x12 | V1 = 48 |
| B1 = 11    | G = 140   | N = 140    | R                                   | = 80    |         |
| B2 = 12.8  | G1 = 51.0 | N1 = 115   | S                                   | = 100   |         |
| B3 = 4     | H = 251.0 | N2 = 95    | Т                                   | = 120   |         |
| B4 = 30    | H1 = 84.0 | N4 = M8x19 | Tightening torque Nm adapter bushin | g = 6.0 |         |
| C = 20     | L = 185.5 | O = 11     | Tightening torque Nm shrink disc    | = 7.0   |         |
| D = 47.5   | L1 = 170  | P = 4.5    | U                                   | = 83.0  |         |